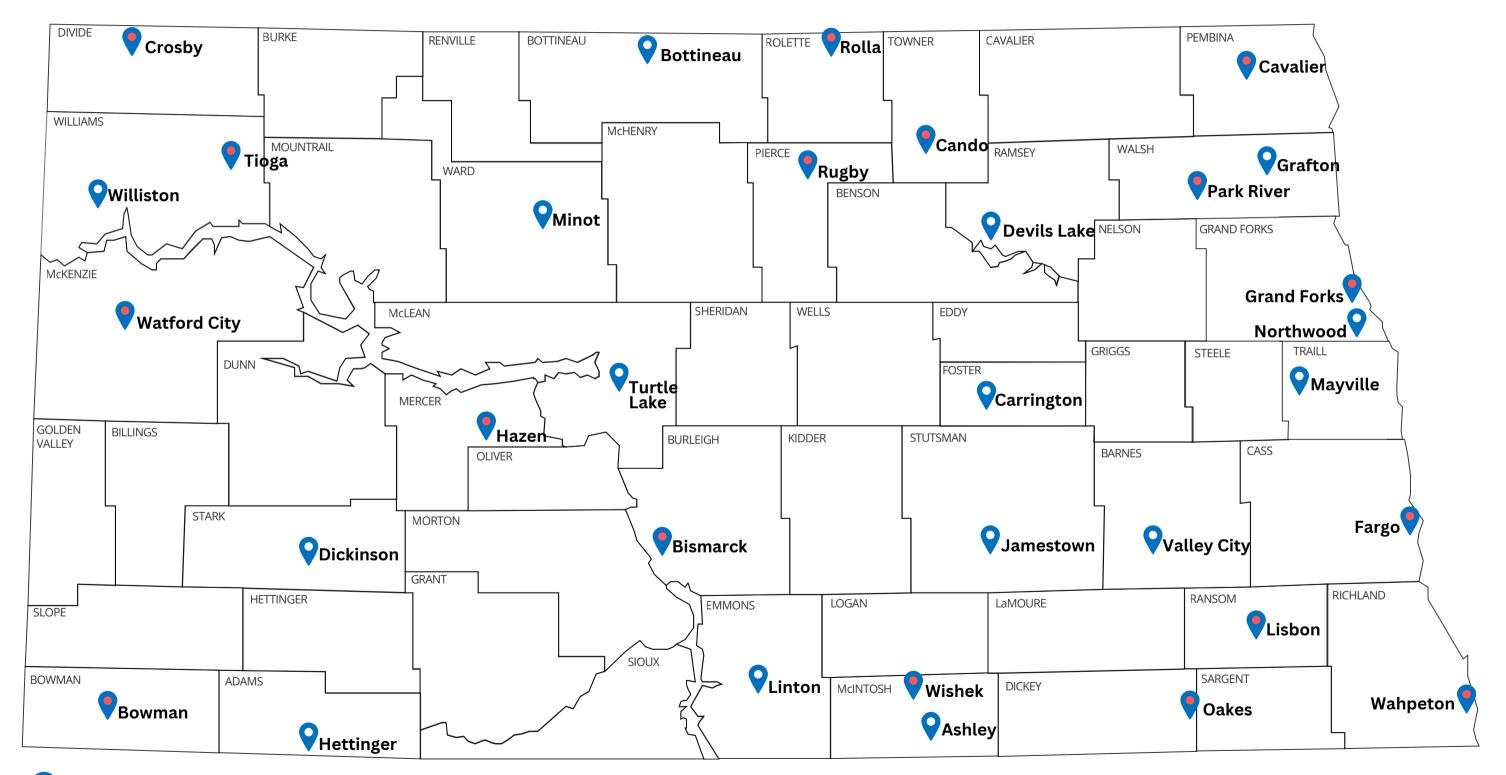

# **Colonoscopy Sites**

NDCRCSI ENROLLED SITE

North Dakota Colorectal Cancer Screening Initiative

Updated May 2024

# **Colonoscopy Sites**

🖓 North Dakota

IANAECTOVA/N

#### ASHLEY

• Ashley Medical Center

#### BISMARCK

- Sanford Medical Center \*
- CHI St. Alexius Health
- Brightside Surgical LLC \*

#### BOTTINAEU

• St. Andrew's Health Center

#### BOWMAN

• Southwest Medical Center \*

#### CANDO

Towner County Medical Center\*

#### CARRINGTON

• CHI Carrington Health Center

# CAVALIER

• Pembina County Memorial Hospital \*

#### CROSBY

• St. Luke's Hospital \*

#### **DEVILS LAKE**

• CHI St Alexius Health Devils Lake

#### DICKINSON

- CHI St. Alexius Health Dickinson
- Sanford Health Dickinson Ambulatory Surgical Center

### FARGO

- Essentia Health \*
- Sanford Medical Center \*
- Sanford South University
- Dakota Gastroenrology LTD \*

#### GRAFTON

• Unity Medical Center \*

#### **GRAND FORKS**

• Altru Hospital \*

## HAZEN

Sakakawea Medical Center \*

#### HETTINGER

• West River Regional Medical Center

| JAMESIOVVIN                                                        |
|--------------------------------------------------------------------|
| Jamestown Regional Medical Center                                  |
| LINTON                                                             |
| Linton Hospital                                                    |
|                                                                    |
|                                                                    |
| CHI Lisbon Health *                                                |
| MAYVILLE                                                           |
| Sanford Medical Center Mayville                                    |
| ,<br>MINOT                                                         |
| Trinity Hospitals                                                  |
|                                                                    |
| NORTHWOOD                                                          |
| <ul> <li>Northwood Deaconess Health Center</li> </ul>              |
| OAKES                                                              |
| CHI Oakes Hospital *                                               |
|                                                                    |
| PARK RIVER                                                         |
| First Care Health Center *                                         |
| ROLLA                                                              |
| <ul> <li>Presentation Medical Center (St. Kateri) *</li> </ul>     |
| RUGBY                                                              |
| <ul> <li>Heart of America Medical Center *</li> </ul>              |
| TIOGA                                                              |
| Tioga Medical Center *                                             |
| TURTLE LAKE                                                        |
| CHI St. Alexius Turtle Lake                                        |
|                                                                    |
|                                                                    |
| CHI Mercy Health                                                   |
| WAHPETON                                                           |
| <ul> <li>Essentia Health (Innovis Health Day Surgery) *</li> </ul> |
| Watford city                                                       |
| McKenzie County Healthcare *                                       |
| WILLISTON                                                          |
| CHI St. Alexius Williston                                          |
| Western Dakota Surgery Center                                      |
| ,                                                                  |

#### WISHEK

• Wishek Community Hospital (South Central Health) \*